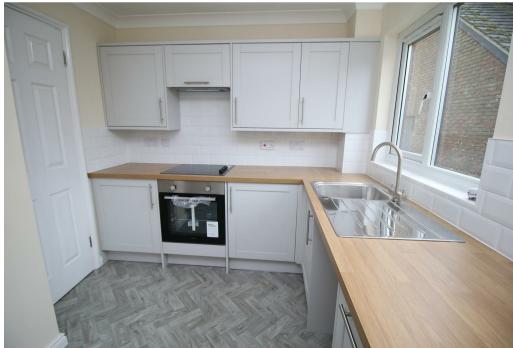

## Property Description

\*\*\*MODERNISED TWO BEDROOM TERRACED\*\*\*POPULAR RETIREMENT HOME IN BEDE VILLAGE OFF HOSPITAL LANE\*\*\*OFFERED WITH NO CHAIN\*\*\*

Accommodation in brief; entrance into living room, newly fitted modern kitchen, with integrated appliances, two bedrooms, and newly filled shower room. Allocated parking available, communal gardens, on site activities, restaurant, hairdressers, care and support available. Contact Hawkins Estate Agents to arrange a viewing. EPC RATING C

## **Key Features**

- Recently Refurbished
- New Kitchen & Shower Room
- Living Room & Two Bedrooms
- Over 55's
- On site Activities & Restaurant
- Allocated Parking
- Offered With No Chain
- EPC Rating C